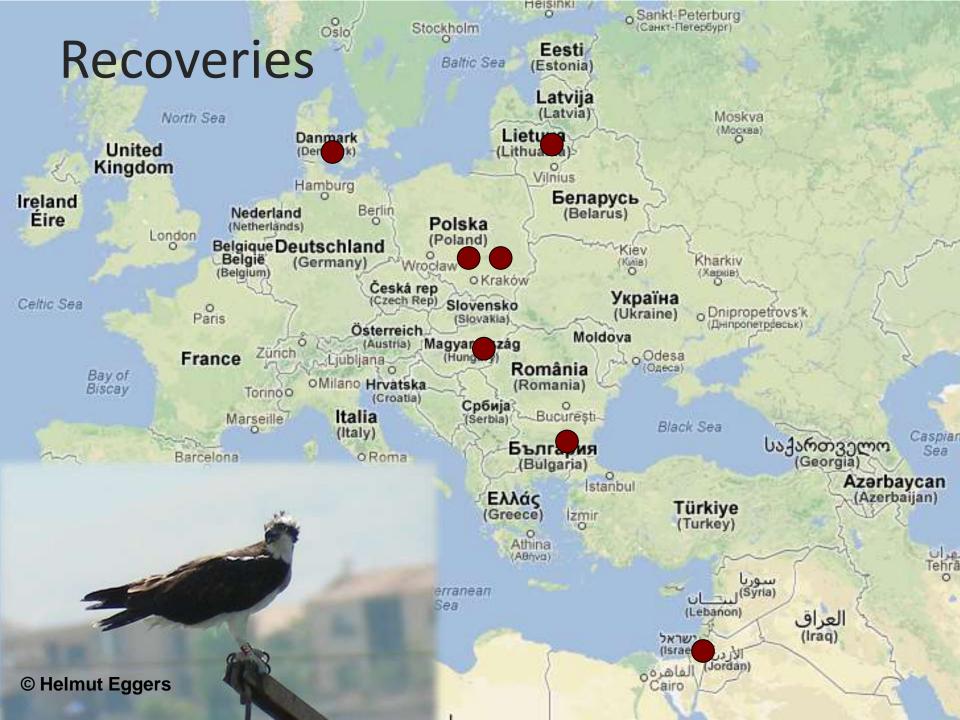

,33 | 2,28   | 2,35 |
| FJ per active nests     | 1,52    | 2,19 | 1,49   | 1,64 |



# Colour ringing

|         | 2011   |        | 2012   |        |  |
|---------|--------|--------|--------|--------|--|
|         | Youngs | Adults | Youngs | Adults |  |
| Estonia | 30     | 0      | 54(+3) | 2      |  |
| Latvia  | 88     | 0      | 117    | 9      |  |



# Ring readings 2011-2013

|         |                  |      | <u>.</u>         |      |  |
|---------|------------------|------|------------------|------|--|
|         | Controlled birds |      | Birds with rings |      |  |
|         | Female           | Male | Female           | Male |  |
| Estonia | 45               | 39   | 7                | 10   |  |
| Latvia  | 76               | 50   | 9                | 14   |  |



















### Founded new and artificial nests

|         | New artificial nests |                  | New nests |
|---------|----------------------|------------------|-----------|
|         | Made in 2011-13      | Occupied in 2013 | 2011-2013 |
| Estonia | 10                   | 7                | 16        |
| Latvia  | 20                   | 8                | 29        |







#### Cross-borderism

Friends and colleagues



## Thank you for attention!