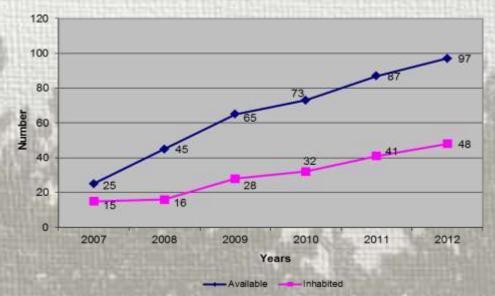

### Founded new and artificial nests

|         | New artificial nests |                  | New nests |
|---------|----------------------|------------------|-----------|
|         | Made in 2011-13      | Occupied in 2013 | 2011-2013 |
| Estonia | 10                   | 7                | 16        |
| Latvia  | 20                   | 8                | 29        |