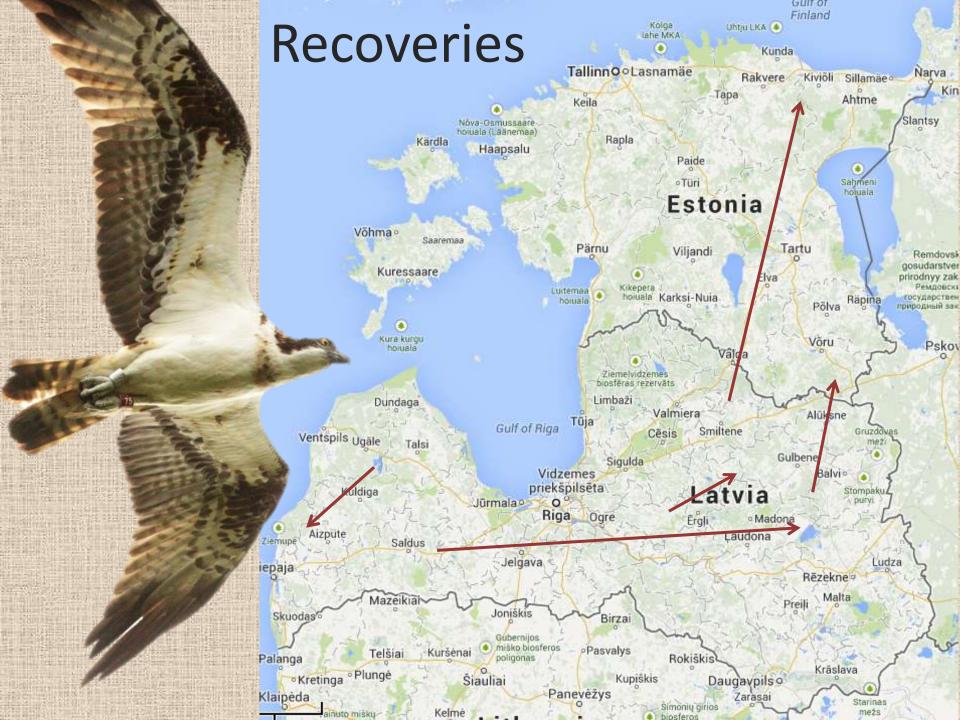

3 | 2,28   | 2,35 |
| FJ per active nests     | 1,52    | 2,19 | 1,49   | 1,64 |



# Colour ringing

|         | 2011   |        | 2012   |        |  |
|---------|--------|--------|--------|--------|--|
|         | Youngs | Adults | Youngs | Adults |  |
| Estonia | 30     | 0      | 54(+3) | 2      |  |
| Latvia  | 88     | 0      | 117    | 9      |  |



# Ring readings 2011-2013

|         |                  |      | <u>.</u>         |      |  |
|---------|------------------|------|------------------|------|--|
|         | Controlled birds |      | Birds with rings |      |  |
|         | Female           | Male | Female           | Male |  |
| Estonia | 45               | 39   | 7                | 10   |  |
| Latvia  | 76               | 50   | 9                | 14   |  |



















### Founded new and artificial nests

|         | New artificial nests |                  | New nests |
|---------|----------------------|------------------|-----------|
|         | Made in 2011-13      | Occupied in 2013 | 2011-2013 |
| Estonia | 10                   | 7                | 16        |
| Latvia  | 20                   | 8                | 29        |







#### Cross-borderism

Friends and colleagues



## Thank you for attention!