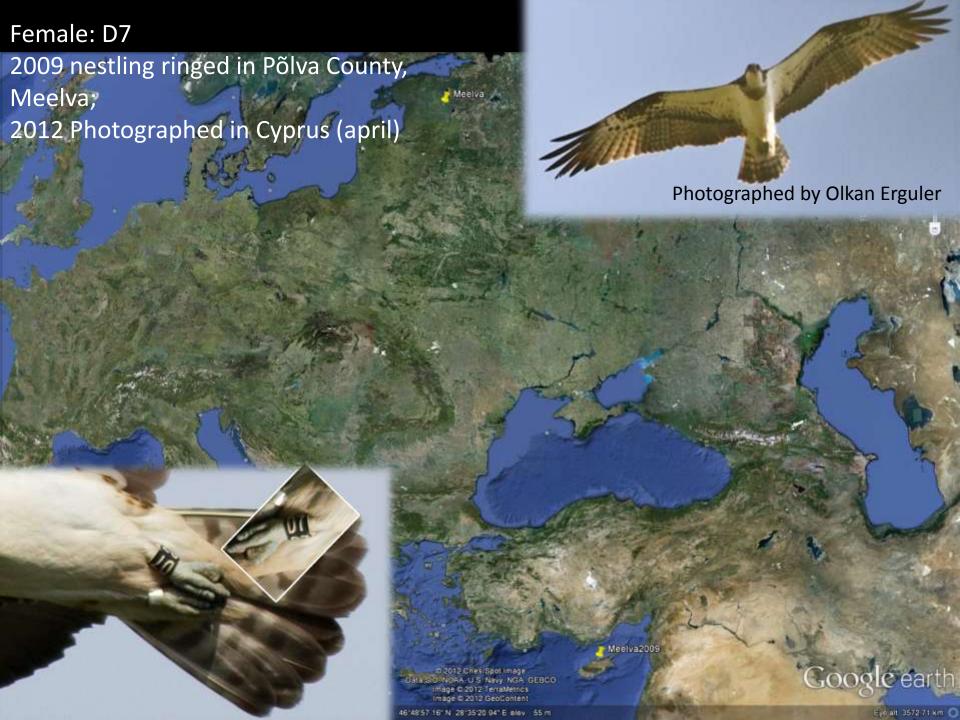

| 2,33 | 2,28   | 2,35 |
| FJ per active nests     | 1,52    | 2,19 | 1,49   | 1,64 |



# Colour ringing

|         | 2011   |        | 2012   |        |  |
|---------|--------|--------|--------|--------|--|
|         | Youngs | Adults | Youngs | Adults |  |
| Estonia | 30     | 0      | 54(+3) | 2      |  |
| Latvia  | 88     | 0      | 117    | 9      |  |



# Ring readings 2011-2013

|         |                  |      | <u>.</u>         |      |  |
|---------|------------------|------|------------------|------|--|
|         | Controlled birds |      | Birds with rings |      |  |
|         | Female           | Male | Female           | Male |  |
| Estonia | 45               | 39   | 7                | 10   |  |
| Latvia  | 76               | 50   | 9                | 14   |  |



















### Founded new and artificial nests

|         | New artificial nests |                  | New nests |
|---------|----------------------|------------------|-----------|
|         | Made in 2011-13      | Occupied in 2013 | 2011-2013 |
| Estonia | 10                   | 7                | 16        |
| Latvia  | 20                   | 8                | 29        |







#### Cross-borderism

Friends and colleagues



## Thank you for attention!