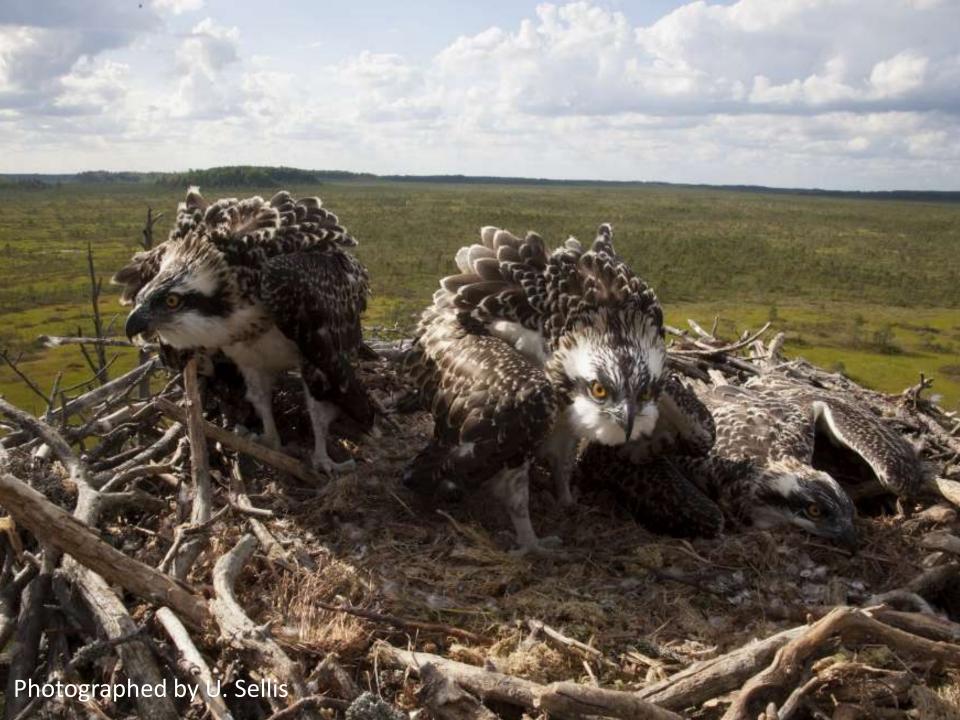

# Nesting success

|                         | Estonia |      | Latvia |      |
|-------------------------|---------|------|--------|------|
|                         | 2011    | 2012 | 2011   | 2012 |
| Controlled territories  | 39      | 39   | 91     | 87   |
| Occupied territories    | 33      | 32   | 64     | 73   |
| Successful nests        | 22      | 30   | 43     | 51   |
| Fledged youngs (FJ)     | 50      | 70   | 91     | 120  |
| FJ per successful nests | 2,27    | 2,33 | 2,28   | 2,35 |
| FJ per active nests     | 1,52    | 2,19 | 1,49   | 1,64 |

# Colour ringing

|         | 2011   |        | 2012   |        |  |
|---------|--------|--------|--------|--------|--|
|         | Youngs | Adults | Youngs | Adults |  |
| Estonia | 30     | 0      | 54(+3) | 2      |  |
| Latvia  | 88     | 0      | 117    | 9      |  |