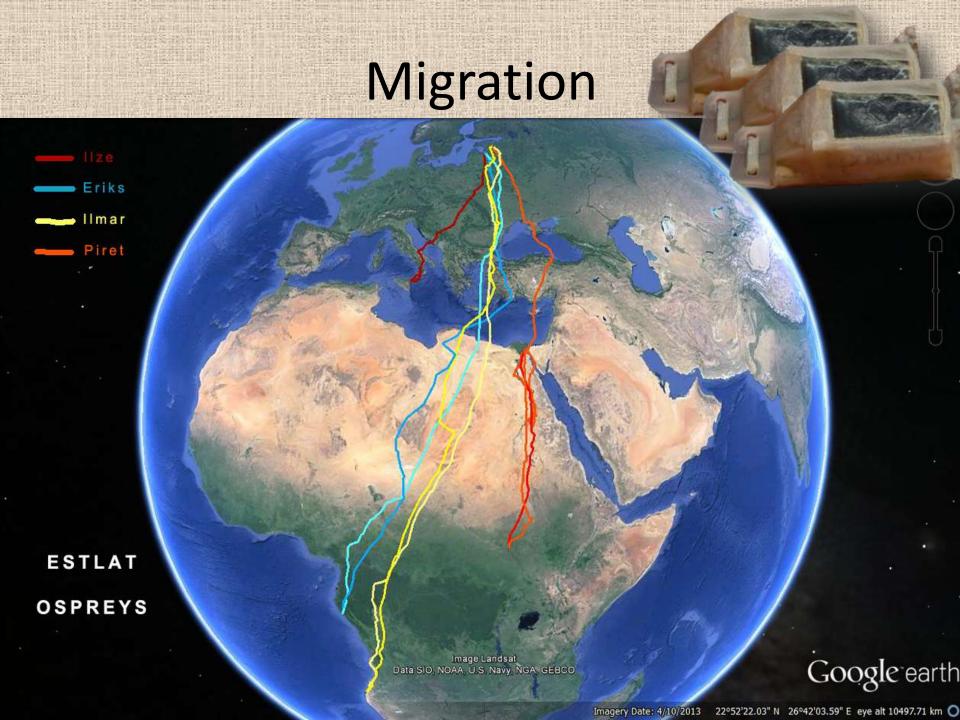

### Osprey Pandion haliaetus

- Strictly protected raptor in EU
- How many pairs?

190-210 LAT + 70-75 EST

- Which part of country?
  - all Latvia; E and S Estonia
- Main problem?

disturbance on breeding season, intensification of forestry and migration condicions