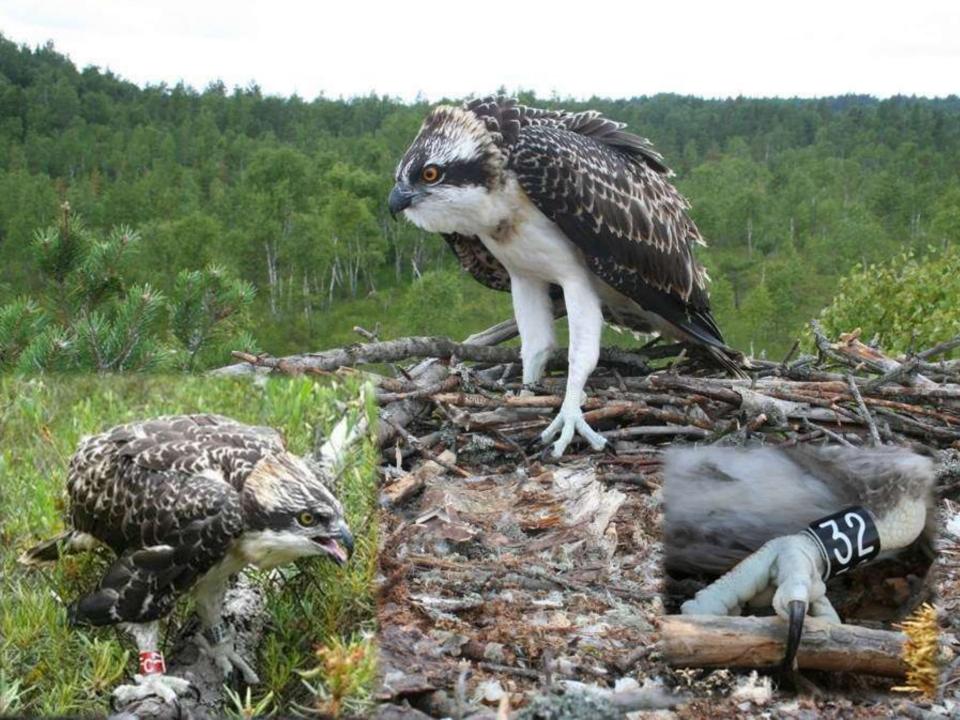

# Colour ringing

|         | 2011   |        | 2012   |        |  |
|---------|--------|--------|--------|--------|--|
|         | Youngs | Adults | Youngs | Adults |  |
| Estonia | 30     | 0      | 54(+3) | 2      |  |
| Latvia  | 88     | 0      | 117    | 9      |  |

# Ring readings 2011-2013

|         |                  |      | <u>.</u>         |      |  |
|---------|------------------|------|------------------|------|--|
|         | Controlled birds |      | Birds with rings |      |  |
|         | Female           | Male | Female           | Male |  |
| Estonia | 45               | 39   | 7                | 10   |  |
| Latvia  | 76               | 50   | 9                | 14   |  |