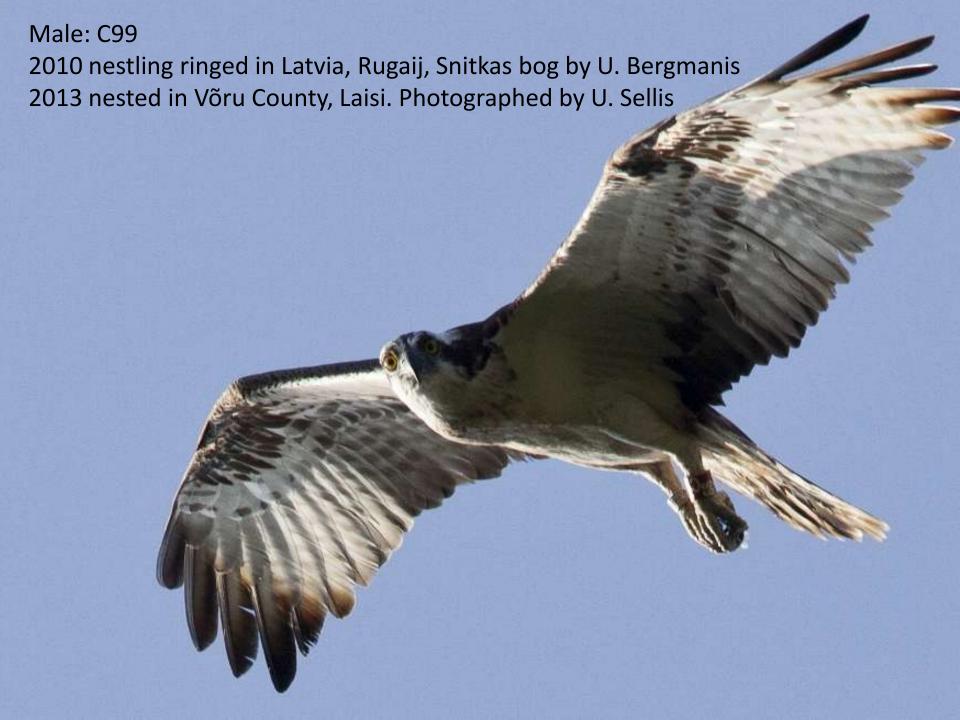

2,33 | 2,28   | 2,35 |
| FJ per active nests     | 1,52    | 2,19 | 1,49   | 1,64 |



# Colour ringing

|         | 2011   |        | 2012   |        |  |
|---------|--------|--------|--------|--------|--|
|         | Youngs | Adults | Youngs | Adults |  |
| Estonia | 30     | 0      | 54(+3) | 2      |  |
| Latvia  | 88     | 0      | 117    | 9      |  |



# Ring readings 2011-2013

|         |                  |      | <u>.</u>         |      |  |
|---------|------------------|------|------------------|------|--|
|         | Controlled birds |      | Birds with rings |      |  |
|         | Female           | Male | Female           | Male |  |
| Estonia | 45               | 39   | 7                | 10   |  |
| Latvia  | 76               | 50   | 9                | 14   |  |



















### Founded new and artificial nests

|         | New artificial nests |                  | New nests |
|---------|----------------------|------------------|-----------|
|         | Made in 2011-13      | Occupied in 2013 | 2011-2013 |
| Estonia | 10                   | 7                | 16        |
| Latvia  | 20                   | 8                | 29        |







#### Cross-borderism

Friends and colleagues



## Thank you for attention!