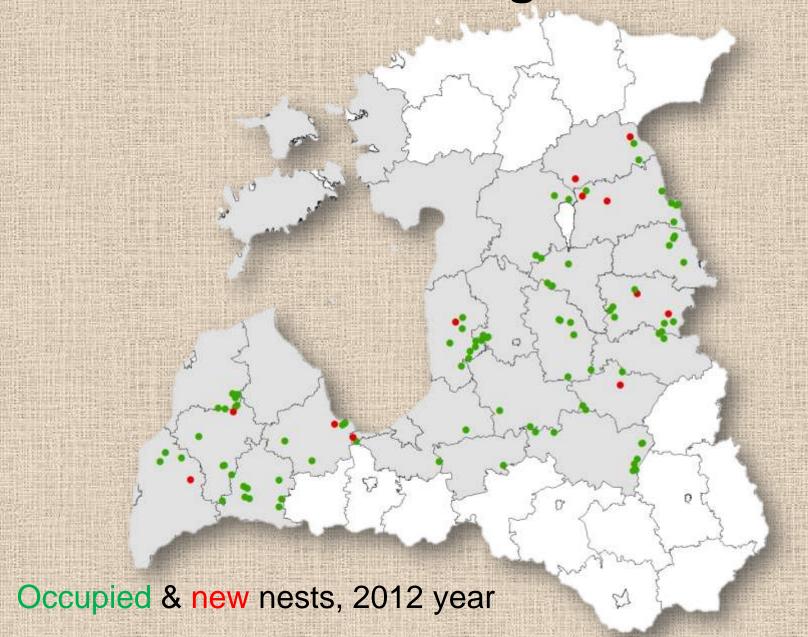

## Osprey, Cross Borders

Monitoring, transmitters, ring reading, nests, cross-borderism

Aigars Kalvāns, Joosep Tuvi Valga 25.09.2013



### Osprey Pandion haliaetus

- Strictly protected raptor in EU
- How many pairs?

190-210 LAT + 70-75 EST

- Which part of country?
  - all Latvia; E and S Estonia
- Main problem?

disturbance on breeding season, intensification of forestry and migration condicions







## Monitoring area



# Nesting success

|                         | Estonia |      | Latvia |      |
|-------------------------|---------|------|--------|------|
|                         | 2011    | 2012 | 2011   | 2012 |
| Controlled territories  | 39      | 39   | 91     | 87   |
| Occupied territories    | 33      | 32   | 64     | 73   |
| Successful nests        | 22      | 30   | 43     | 51   |
| Fledged youngs (FJ)     | 50      | 70   | 91     | 120  |
| FJ per successful nests | 2,27    | 2,33 | 2,28   | 2,35 |
| FJ per active nests     | 1,52    | 2,19 | 1,49   | 1,64 |



# Colour ringing

|         | 2011   |        | 2012   |        |  |
|---------|--------|--------|--------|--------|--|
|         | Youngs | Adults | Youngs | Adults |  |
| Estonia | 30     | 0      | 54(+3) | 2      |  |
| Lat