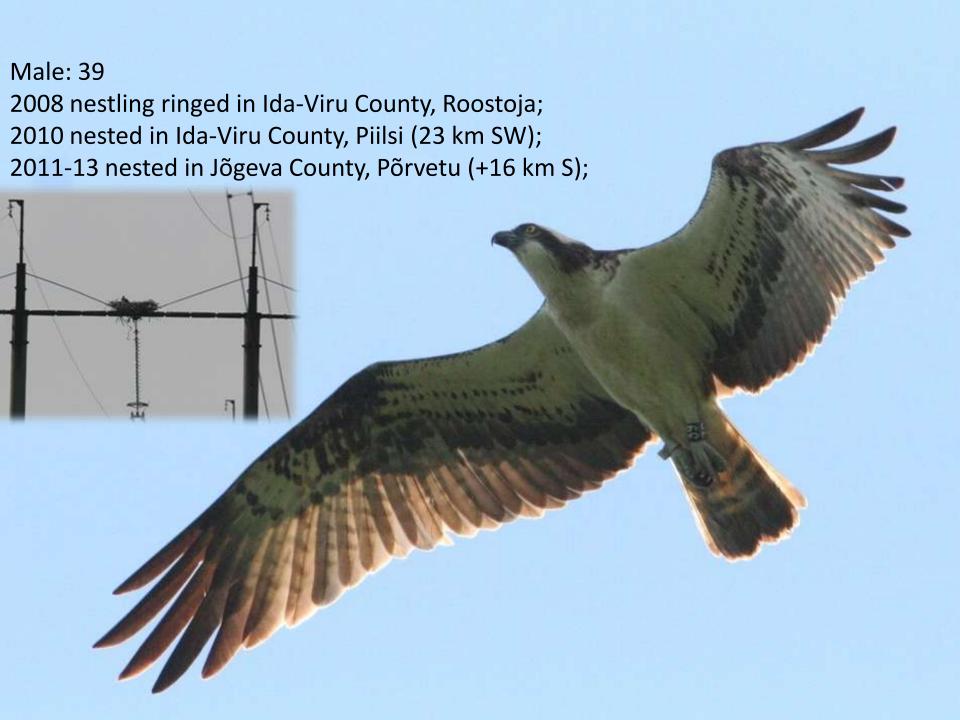

# Ring readings 2011-2013

|         |                  |      | <u>.</u>         |      |  |
|---------|------------------|------|------------------|------|--|
|         | Controlled birds |      | Birds with rings |      |  |
|         | Female           | Male | Female           | Male |  |
| Estonia | 45               | 39   | 7                | 10   |  |
| Latvia  | 76               | 50   | 9                | 14   |  |

#### Cross-borderism

Friends and colleagues