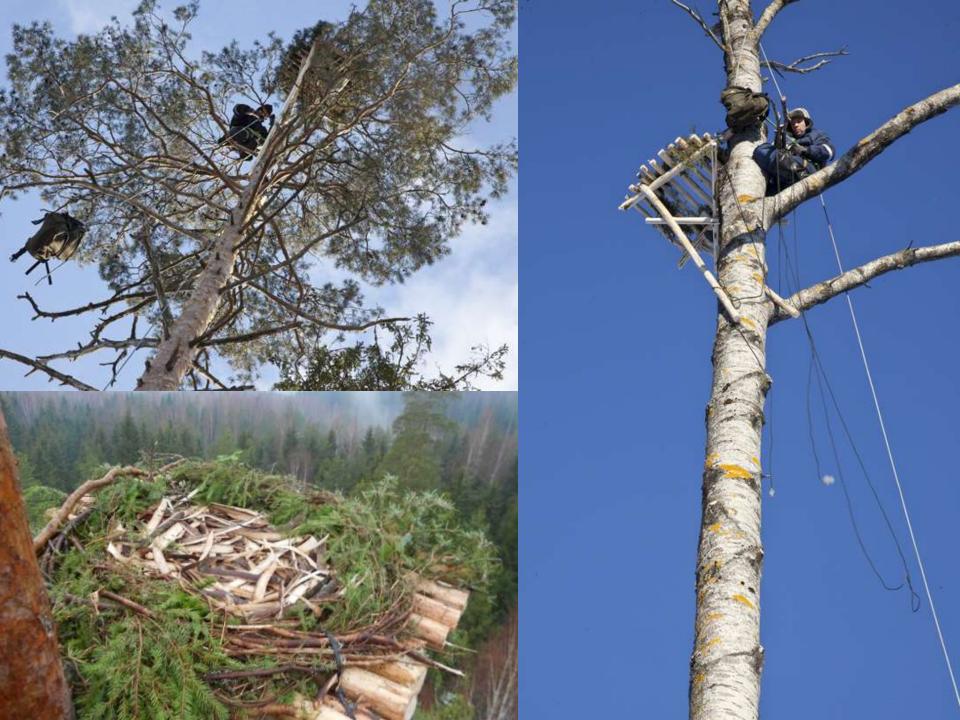

28   | 2,35 |
| FJ per active nests     | 1,52    | 2,19 | 1,49   | 1,64 |



# Colour ringing

|         | 2011   |        | 2012   |        |  |
|---------|--------|--------|--------|--------|--|
|         | Youngs | Adults | Youngs | Adults |  |
| Estonia | 30     | 0      | 54(+3) | 2      |  |
| Latvia  | 88     | 0      | 117    | 9      |  |



# Ring readings 2011-2013

|         |                  |      | <u>.</u>         |      |  |
|---------|------------------|------|------------------|------|--|
|         | Controlled birds |      | Birds with rings |      |  |
|         | Female           | Male | Female           | Male |  |
| Estonia | 45               | 39   | 7                | 10   |  |
| Latvia  | 76               | 50   | 9                | 14   |  |



















### Founded new and artificial nests

|         | New artificial nests |                  | New nests |
|---------|----------------------|------------------|-----------|
|         | Made in 2011-13      | Occupied in 2013 | 2011-2013 |
| Estonia | 10                   | 7                | 16        |
| Latvia  | 20                   | 8                | 29        |







#### Cross-borderism

Friends and colleagues



## Thank you for attention!