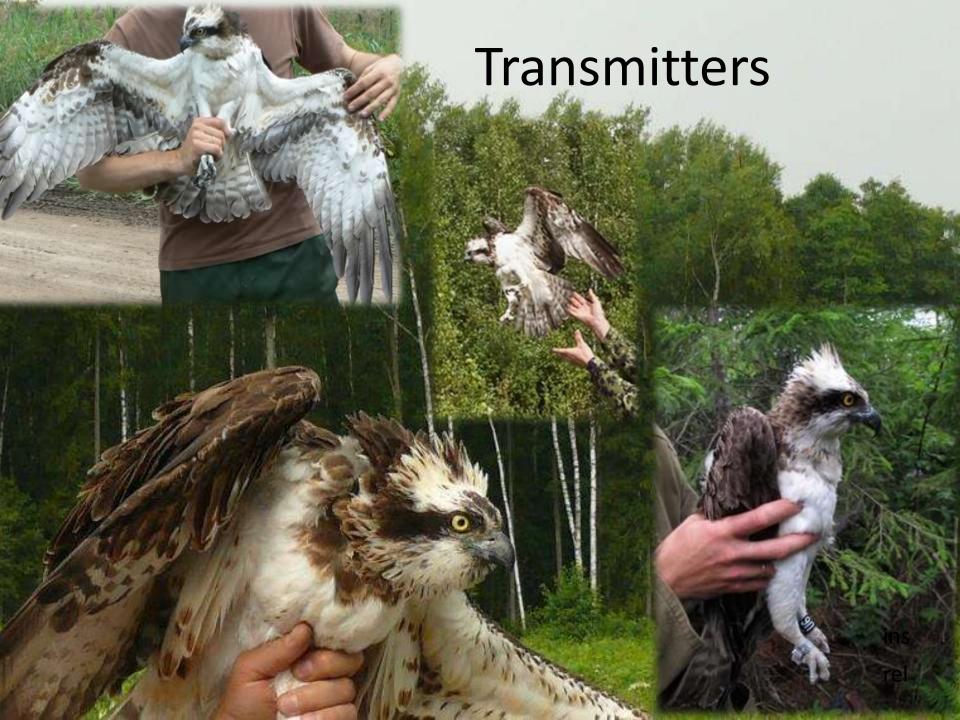

# Colour ringing

|         | 2011   |        | 2012   |        |  |
|---------|--------|--------|--------|--------|--|
|         | Youngs | Adults | Youngs | Adults |  |
| Estonia | 30     | 0      | 54(+3) | 2      |  |
| Latvia  | 88     | 0      | 117    | 9      |  |