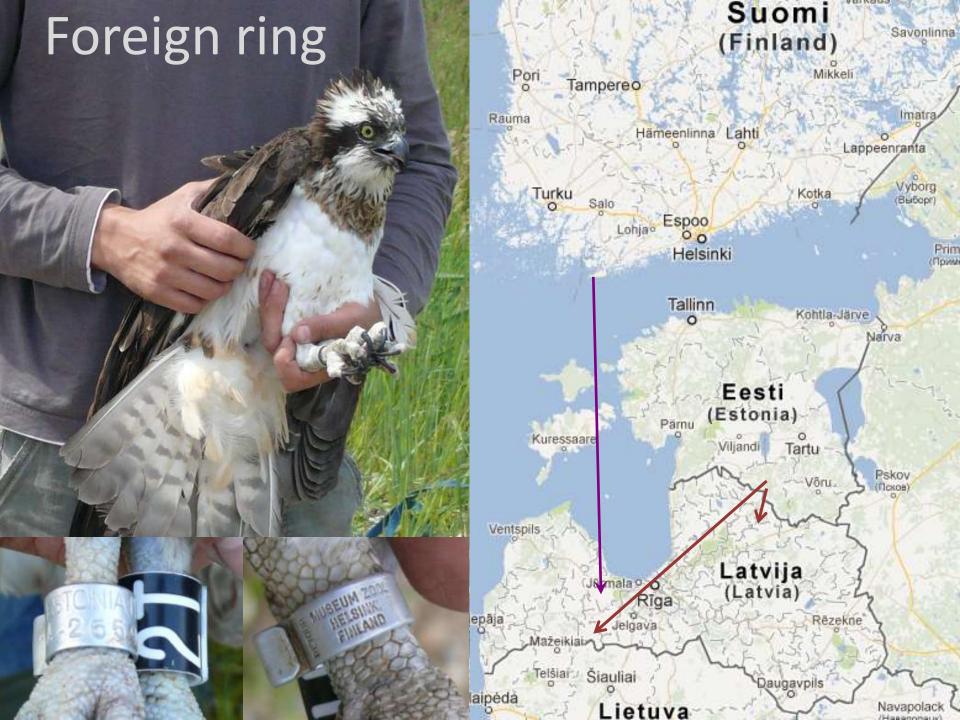

| 2,28   | 2,35 |
| FJ per active nests     | 1,52    | 2,19 | 1,49   | 1,64 |



# Colour ringing

|         | 2011   |        | 2012   |        |  |
|---------|--------|--------|--------|--------|--|
|         | Youngs | Adults | Youngs | Adults |  |
| Estonia | 30     | 0      | 54(+3) | 2      |  |
| Latvia  | 88     | 0      | 117    | 9      |  |



# Ring readings 2011-2013

|         |                  |      | <u>.</u>         |      |  |
|---------|------------------|------|------------------|------|--|
|         | Controlled birds |      | Birds with rings |      |  |
|         | Female           | Male | Female           | Male |  |
| Estonia | 45               | 39   | 7                | 10   |  |
| Latvia  | 76               | 50   | 9                | 14   |  |



















### Founded new and artificial nests

|         | New artificial nests |                  | New nests |
|---------|----------------------|------------------|-----------|
|         | Made in 2011-13      | Occupied in 2013 | 2011-2013 |
| Estonia | 10                   | 7                | 16        |
| Latvia  | 20                   | 8                | 29        |







#### Cross-borderism

Friends and colleagues



## Thank you for attention!