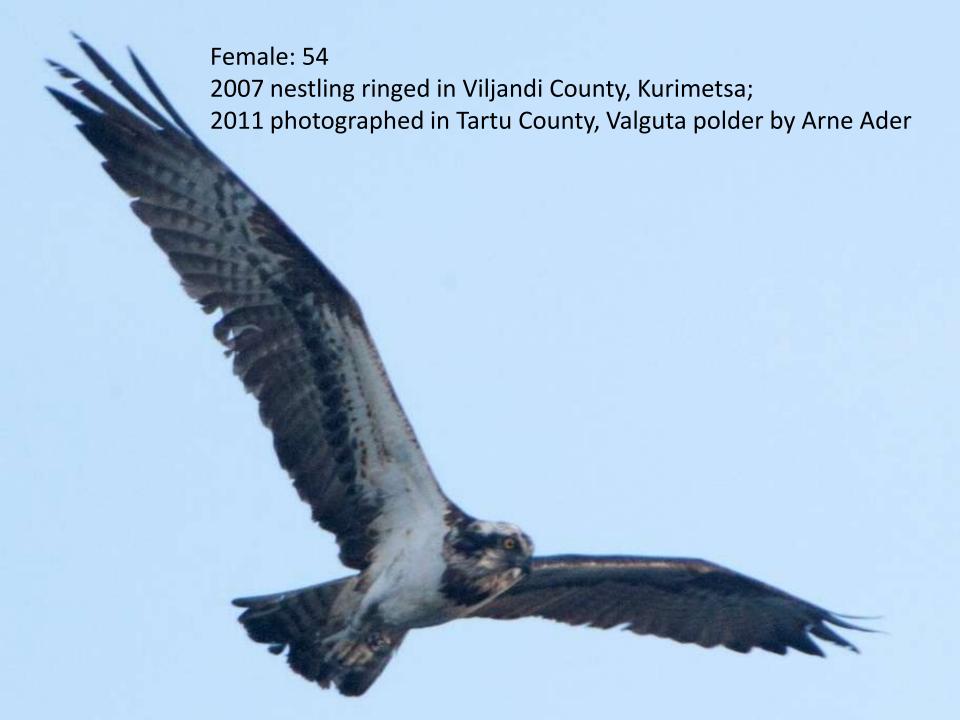

# Ring readings 2011-2013

|         |                  |      | <u>.</u>         |      |  |
|---------|------------------|------|------------------|------|--|
|         | Controlled birds |      | Birds with rings |      |  |
|         | Female           | Male | Female           | Male |  |
| Estonia | 45               | 39   | 7                | 10   |  |
| Latvia  | 76               | 50   | 9                | 14   |  |

#### Cross-borderism

Friends and colleagues