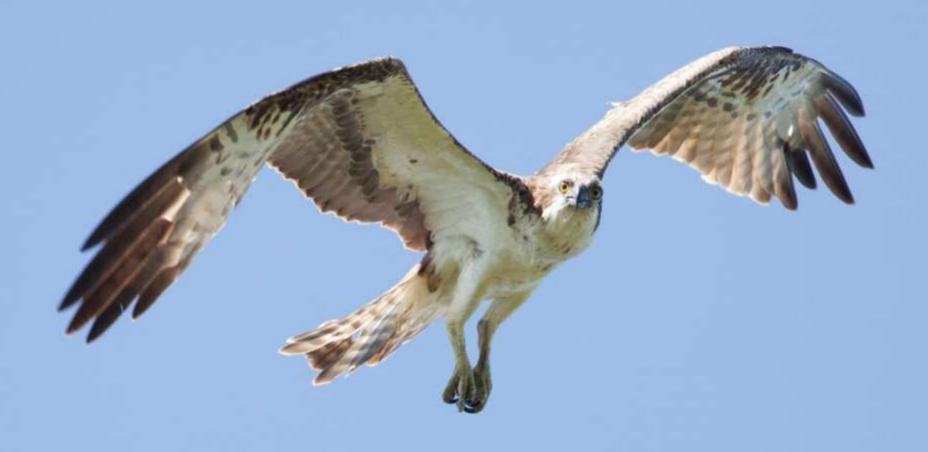

### Osprey Pandion haliaetus

- Strictly protected raptor in EU
- How many pairs?

190-210 LAT + 70-75 EST

- Which part of country?
  - all Latvia; E and S Estonia
- Main problem?

disturbance on breeding season, intensification of forestry and migration condicions