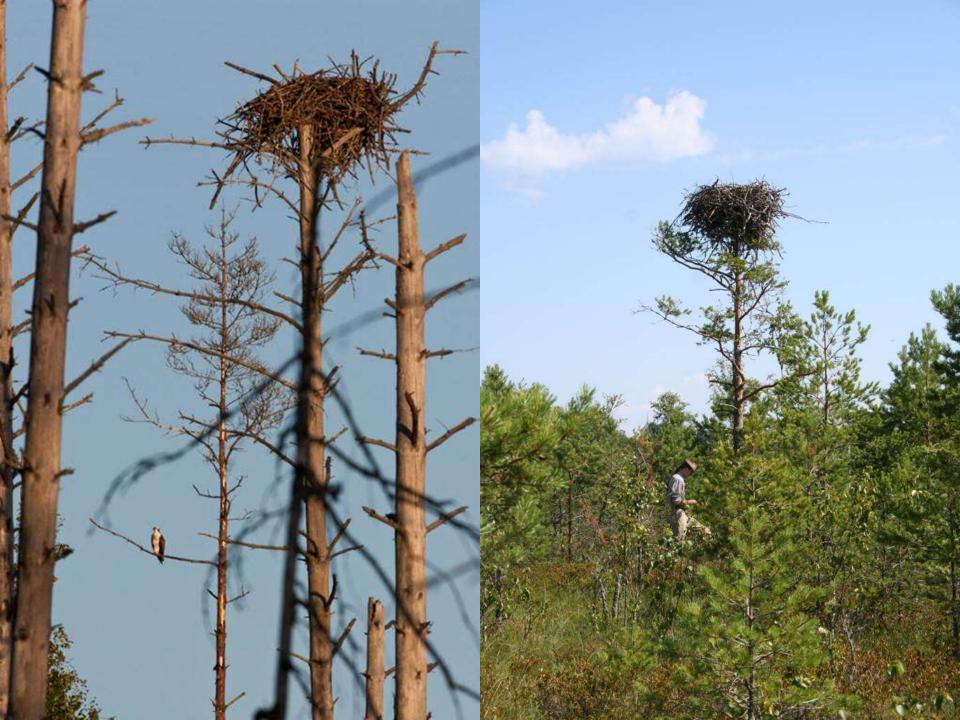

2,28   | 2,35 |
| FJ per active nests     | 1,52    | 2,19 | 1,49   | 1,64 |



# Colour ringing

|         | 2011   |        | 2012   |        |  |
|---------|--------|--------|--------|--------|--|
|         | Youngs | Adults | Youngs | Adults |  |
| Estonia | 30     | 0      | 54(+3) | 2      |  |
| Latvia  | 88     | 0      | 117    | 9      |  |



# Ring readings 2011-2013

|         |                  |      | <u>.</u>         |      |  |
|---------|------------------|------|------------------|------|--|
|         | Controlled birds |      | Birds with rings |      |  |
|         | Female           | Male | Female           | Male |  |
| Estonia | 45               | 39   | 7                | 10   |  |
| Latvia  | 76               | 50   | 9                | 14   |  |



















### Founded new and artificial nests

|         | New artificial nests |                  | New nests |
|---------|----------------------|------------------|-----------|
|         | Made in 2011-13      | Occupied in 2013 | 2011-2013 |
| Estonia | 10                   | 7                | 16        |
| Latvia  | 20                   | 8                | 29        |







#### Cross-borderism

Friends and colleagues



## Thank you for attention!